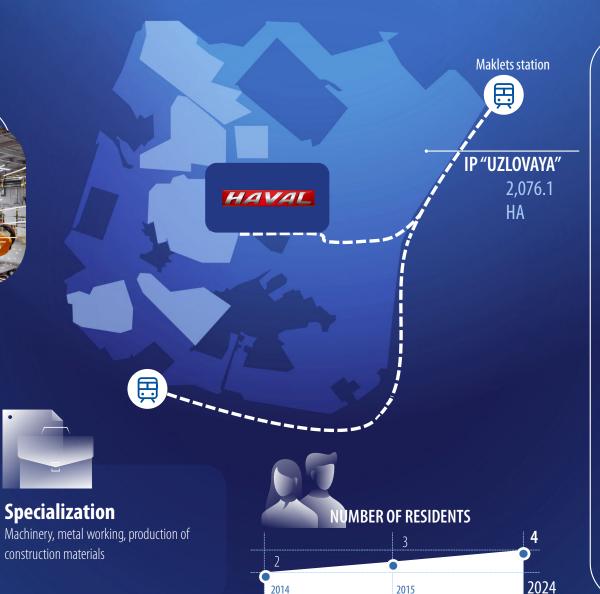

# Industrial Production Special Economic Zone "Uzlovaya"

Industrial Park "Uzlovaya"

invest-tula.com

### Industrial Production Special Economic Zone "Uzlovaya"

Maklets station IP SEZ "UZLOVAYA" 490.4 HA HAVAL **27 RESIDENTS ARE** REGISTERED. **5 OF THEM HAVE** ALREADY LAUNCHED THEIR PRODUCTION **FACILITIES** Dedilovo station

2024

2021

2022

2023

property tax (10 years), transportation tax (10 years), land tax (5 years):

duty-free zone regime (import duty and VAT until 2065): **0%** 

Number of residents

TOTAL AREA OF OVER 1,000 HA

### Industrial Park "Uzlovaya"

Type of industrial park — Greenfield Category — industrial lands Permitted use — for placement of industrial and administrative buildings

2015