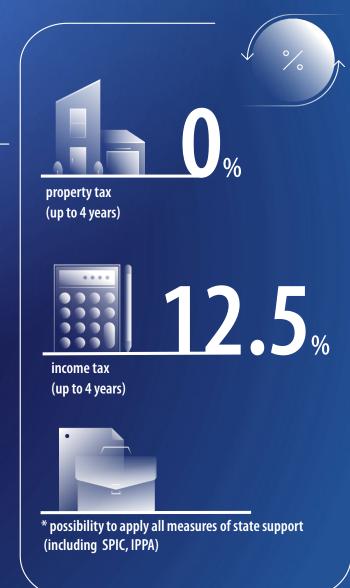

redemption: 15% lease per year: 2%

2.7 MLN rubles / Ha cadastral land value

The most favorable conditions for investors in

Russia

income tax:

up to 10 years from the date of first income years 11-15

after 15 years

2024

2021

2022

2023

property tax (10 years), transportation tax (10 years), land tax (5 years):

duty-free zone regime (import duty and VAT until 2065): **0%** 

Number of residents

TOTAL AREA OF OVER 1,000 HA